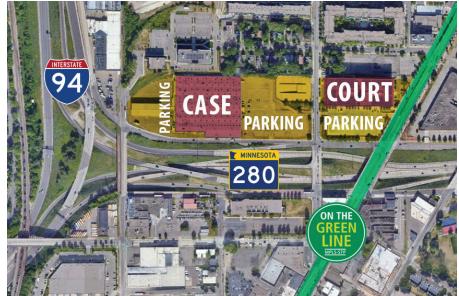

# Two UNIQUE Buildings One UNFORGETTABLE Campus

Court International 2550 University Ave. W. St. Paul, MN 55114 The Case Building 767 Eustis St. St. Paul, MN 55114

### **FEATURES**

Court & Case is a creative office and retail campus with a host of in-demand amenities including

- Furnished spec suites ready for occupancy
- Flexible space options available
- Abundant surface parking for tenants and visitors
- Climate controlled underground parking and attached covered parking
- Rooftop solar array; largest in the city
- Award winning Energy Star building
- Electric Vehicle charging stations
- Large atriums with natural light
- Common gaming area at the Case Building
- Abundant seating for alternative work and meeting space
- In-suite skylights at Case
- Egg & I dine-in restaurant
- On-site coffee shop and deli
- Access to "The Shed," a large outdoor area which can be reserved for tenant events
- Free fully-equipped fitness center with exercise programs
- Secured bike storage and shower facilities
- Conference facility with excellent technology
- On-site management with free notary services
- FedEx and UPS mailing stations