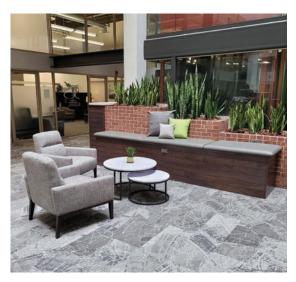

### **FEATURES**

Court & Case is a creative office and retail campus with a host of in-demand amenities including

- Furnished spec suites ready for occupancy
- Flexible space options available
- Abundant surface parking for tenants and visitors
- Climate controlled underground parking and attached covered parking
- Rooftop solar array; largest in the city
- Award winning Energy Star building
- Electric Vehicle charging stations
- Large atriums with natural light
- Common gaming area at the Case Building
- Abundant seating for alternative work and meeting space
- In-suite skylights at Case
- Egg & I dine-in restaurant
- On-site coffee shop and deli
- Access to "The Shed," a large outdoor area which can be reserved for tenant events
- Free fully-equipped fitness center with exercise programs
- Secured bike storage and shower facilities
- Conference facility with excellent technology
- On-site management with free notary services
- FedEx and UPS mailing stations