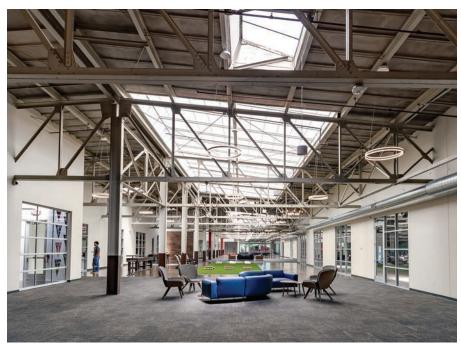

### **FEATURES**

Court & Case is a creative office and retail campus with a host of in-demand amenities including

- Furnished spec suites ready for occupancy
- Flexible space options available
- Abundant surface parking for tenants and visitors
- Climate controlled underground parking and attached covered parking
- Rooftop solar array; largest in the city
- Award winning Energy Star building
- Electric Vehicle charging stations
- Large atriums with natural light
- Common gaming area at the Case Building
- Abundant seating for alternative work and meeting space
- In-suite skylights at Case
- Egg & I dine-in restaurant
- On-site coffee shop and deli
- Access to "The Shed," a large outdoor area which can be reserved for tenant events
- Free fully-equipped fitness center with exercise programs
- Secured bike storage and shower facilities
- Conference facility with excellent technology
- On-site management with free notary services
- FedEx and UPS mailing stations