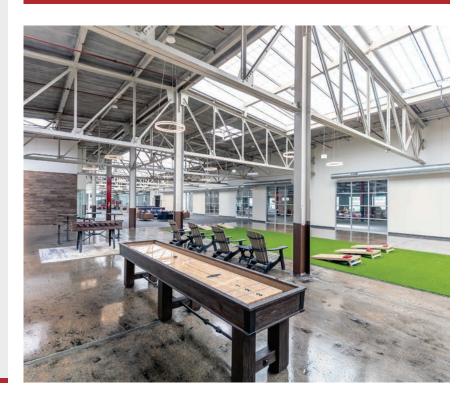

### **FEATURES**

Court & Case is a creative office and retail campus with a host of in-demand amenities including

- Furnished spec suites ready for occupancy
- Flexible space options available
- Abundant surface parking for tenants and visitors
- Climate controlled underground parking and attached covered parking
- Rooftop solar array; largest in the city
- Award winning Energy Star building
- Electric Vehicle charging stations
- Large atriums with natural light
- Common gaming area at the Case Building
- Abundant seating for alternative work and meeting space
- In-suite skylights at Case
- Egg & I dine-in restaurant
- On-site coffee shop and deli
- Access to "The Shed," a large outdoor area which can be reserved for tenant events
- Free fully-equipped fitness center with exercise programs
- Secured bike storage and shower facilities
- Conference facility with excellent technology
- On-site management with free notary services
- FedEx and UPS mailing stations