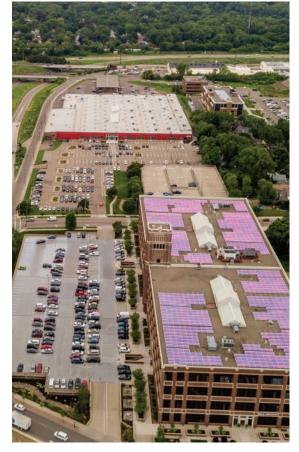

### **FEATURES**

Court & Case is a creative office and retail campus with a host of in-demand amenities including

- Furnished spec suites ready for occupancy
- Flexible space options available
- Abundant surface parking for tenants and visitors
- Climate controlled underground parking and attached covered parking
- Rooftop solar array; largest in the city
- Award winning Energy Star building
- Electric Vehicle charging stations
- Large atriums with natural light
- Common gaming area at the Case Building
- Abundant seating for alternative work and meeting space
- In-suite skylights at Case
- Egg & I dine-in restaurant
- On-site coffee shop and deli
- Access to "The Shed," a large outdoor area which can be reserved for tenant events
- Free fully-equipped fitness center with exercise programs
- Secured bike storage and shower facilities
- Conference facility with excellent technology
- On-site management with free notary services
- FedEx and UPS mailing stations

#### **ENERGY EFFICIENCY**

Court & Case has been recognized by the City of St. Paul for its outstanding energy efficiency. From rooftop solar panels to organic recycling, the campus is environmentally conscious in many ways.