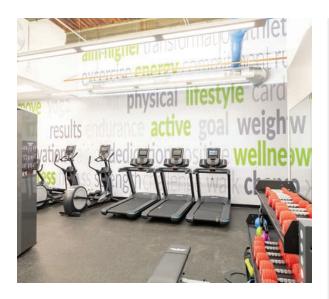

### **FEATURES**

Court & Case is a creative office and retail campus with a host of in-demand amenities including

- Furnished spec suites ready for occupancy
- Flexible space options available
- Abundant surface parking for tenants and visitors
- Climate controlled underground parking and attached covered parking
- Rooftop solar array; largest in the city
- Award winning Energy Star building
- Electric Vehicle charging stations
- Large atriums with natural light
- Common gaming area at the Case Building
- Abundant seating for alternative work and meeting space
- In-suite skylights at Case
- Egg & I dine-in restaurant
- On-site coffee shop and deli
- Access to "The Shed," a large outdoor area which can be reserved for tenant events
- Free fully-equipped fitness center with exercise programs
- Secured bike storage and shower facilities
- Conference facility with excellent technology
- On-site management with free notary services
- FedEx and UPS mailing stations

#### **FITNESS CENTER**

Fully equipped fitness facilities including showers, locker room, and bike storage.