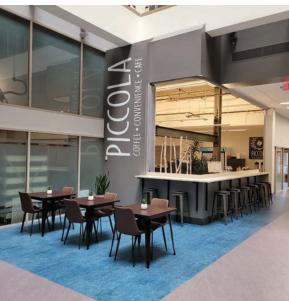

### **FEATURES**

Court & Case is a creative office and retail campus with a host of in-demand amenities including

- Furnished spec suites ready for occupancy
- Flexible space options available
- Abundant surface parking for tenants and visitors
- Climate controlled underground parking and attached covered parking
- Rooftop solar array; largest in the city
- Award winning Energy Star building
- Electric Vehicle charging stations
- Large atriums with natural light
- Common gaming area at the Case Building
- Abundant seating for alternative work and meeting space
- In-suite skylights at Case
- Egg & I dine-in restaurant
- On-site coffee shop and deli
- Access to "The Shed," a large outdoor area which can be reserved for tenant events
- Free fully-equipped fitness center with exercise programs
- Secured bike storage and shower facilities
- Conference facility with excellent technology
- On-site management with free notary services
- FedEx and UPS mailing stations